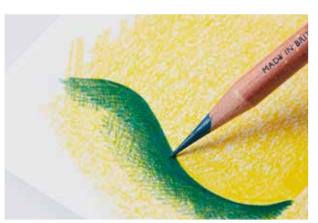

## LIGHTFAST

Superior, 100% lightfast pencils - won't fade for up to 100 years

| Banana            |        |               |   |   |   | •        |   | ٧ | 2  | Marion —                                                                                                                                                                                                                                                                                                                                                                                                                                                                                                                                                                                                                                                                                                                                                                                                                                                                                                                                                                                                                                                                                                                                                                                                                                                                                                                                                                                                                                                                                                                                                                                                                                                                                                                                                                                                                                                                                                                                                                                                                                                                                                                       | Turquoise Green   |   |   |   |   | • |   | • |
|-------------------|--------|---------------|---|---|---|----------|---|---|----|--------------------------------------------------------------------------------------------------------------------------------------------------------------------------------------------------------------------------------------------------------------------------------------------------------------------------------------------------------------------------------------------------------------------------------------------------------------------------------------------------------------------------------------------------------------------------------------------------------------------------------------------------------------------------------------------------------------------------------------------------------------------------------------------------------------------------------------------------------------------------------------------------------------------------------------------------------------------------------------------------------------------------------------------------------------------------------------------------------------------------------------------------------------------------------------------------------------------------------------------------------------------------------------------------------------------------------------------------------------------------------------------------------------------------------------------------------------------------------------------------------------------------------------------------------------------------------------------------------------------------------------------------------------------------------------------------------------------------------------------------------------------------------------------------------------------------------------------------------------------------------------------------------------------------------------------------------------------------------------------------------------------------------------------------------------------------------------------------------------------------------|-------------------|---|---|---|---|---|---|---|
| Sun Yellow        |        |               |   | • | • | •        | • | V | 1  | A TXT                                                                                                                                                                                                                                                                                                                                                                                                                                                                                                                                                                                                                                                                                                                                                                                                                                                                                                                                                                                                                                                                                                                                                                                                                                                                                                                                                                                                                                                                                                                                                                                                                                                                                                                                                                                                                                                                                                                                                                                                                                                                                                                          | Peridot (Blue)    |   |   |   |   |   | • | • |
| Yellow            |        |               |   |   |   | •        |   | ٧ | 2  |                                                                                                                                                                                                                                                                                                                                                                                                                                                                                                                                                                                                                                                                                                                                                                                                                                                                                                                                                                                                                                                                                                                                                                                                                                                                                                                                                                                                                                                                                                                                                                                                                                                                                                                                                                                                                                                                                                                                                                                                                                                                                                                                | Mallard Green     | • | • | • |   |   | • |   |
| Champagne         |        |               |   | • | • | •        | • | ٧ | 1  | **                                                                                                                                                                                                                                                                                                                                                                                                                                                                                                                                                                                                                                                                                                                                                                                                                                                                                                                                                                                                                                                                                                                                                                                                                                                                                                                                                                                                                                                                                                                                                                                                                                                                                                                                                                                                                                                                                                                                                                                                                                                                                                                             | Basil             |   |   |   |   |   | • | • |
| Mustard           |        |               |   |   |   | •        |   | ٧ | 2  | <b>*</b>                                                                                                                                                                                                                                                                                                                                                                                                                                                                                                                                                                                                                                                                                                                                                                                                                                                                                                                                                                                                                                                                                                                                                                                                                                                                                                                                                                                                                                                                                                                                                                                                                                                                                                                                                                                                                                                                                                                                                                                                                                                                                                                       | Vivid Green       |   |   |   |   |   | • | ( |
| Gold              |        |               |   |   |   | •        |   | ٧ | 2  | 100                                                                                                                                                                                                                                                                                                                                                                                                                                                                                                                                                                                                                                                                                                                                                                                                                                                                                                                                                                                                                                                                                                                                                                                                                                                                                                                                                                                                                                                                                                                                                                                                                                                                                                                                                                                                                                                                                                                                                                                                                                                                                                                            | Peridot (Yellow)  |   |   |   |   |   | • | • |
| Amber Gold        |        |               |   |   |   | •        |   | ٧ | 2  | A STATE OF                                                                                                                                                                                                                                                                                                                                                                                                                                                                                                                                                                                                                                                                                                                                                                                                                                                                                                                                                                                                                                                                                                                                                                                                                                                                                                                                                                                                                                                                                                                                                                                                                                                                                                                                                                                                                                                                                                                                                                                                                                                                                                                     | Spruce Green      |   |   |   |   | • | • | • |
| Golden Sun        |        |               |   |   |   | •        |   | V | 2  |                                                                                                                                                                                                                                                                                                                                                                                                                                                                                                                                                                                                                                                                                                                                                                                                                                                                                                                                                                                                                                                                                                                                                                                                                                                                                                                                                                                                                                                                                                                                                                                                                                                                                                                                                                                                                                                                                                                                                                                                                                                                                                                                | Pine              |   |   |   |   |   | • | ( |
| Apricot           |        |               |   |   |   | •        |   | V | 2  | 14-14-14-14-14-14-14-14-14-14-14-14-14-1                                                                                                                                                                                                                                                                                                                                                                                                                                                                                                                                                                                                                                                                                                                                                                                                                                                                                                                                                                                                                                                                                                                                                                                                                                                                                                                                                                                                                                                                                                                                                                                                                                                                                                                                                                                                                                                                                                                                                                                                                                                                                       | Racing Green      |   |   |   |   | • | • | ( |
| Dark Honey        |        |               |   |   |   | •        |   | V | 2  | 173 3-2                                                                                                                                                                                                                                                                                                                                                                                                                                                                                                                                                                                                                                                                                                                                                                                                                                                                                                                                                                                                                                                                                                                                                                                                                                                                                                                                                                                                                                                                                                                                                                                                                                                                                                                                                                                                                                                                                                                                                                                                                                                                                                                        | Green Earth       |   |   |   |   |   |   |   |
| Flame             |        |               |   |   | • | •        |   | V | 2  | 400000000000000000000000000000000000000                                                                                                                                                                                                                                                                                                                                                                                                                                                                                                                                                                                                                                                                                                                                                                                                                                                                                                                                                                                                                                                                                                                                                                                                                                                                                                                                                                                                                                                                                                                                                                                                                                                                                                                                                                                                                                                                                                                                                                                                                                                                                        | Mountain Green    |   |   |   |   |   |   | ( |
| Dark Orang        |        |               |   |   |   | •        |   | V | 2  | S-14000                                                                                                                                                                                                                                                                                                                                                                                                                                                                                                                                                                                                                                                                                                                                                                                                                                                                                                                                                                                                                                                                                                                                                                                                                                                                                                                                                                                                                                                                                                                                                                                                                                                                                                                                                                                                                                                                                                                                                                                                                                                                                                                        | Grass Green       |   |   |   |   |   |   | 1 |
| Derwent Re        |        |               |   |   | • | •        |   | V | 1  |                                                                                                                                                                                                                                                                                                                                                                                                                                                                                                                                                                                                                                                                                                                                                                                                                                                                                                                                                                                                                                                                                                                                                                                                                                                                                                                                                                                                                                                                                                                                                                                                                                                                                                                                                                                                                                                                                                                                                                                                                                                                                                                                | Grass Green (70%) |   |   |   |   |   | • | h |
| Strawberry        | u      | -             |   |   | _ | •        |   | V |    | S-15(V/8)                                                                                                                                                                                                                                                                                                                                                                                                                                                                                                                                                                                                                                                                                                                                                                                                                                                                                                                                                                                                                                                                                                                                                                                                                                                                                                                                                                                                                                                                                                                                                                                                                                                                                                                                                                                                                                                                                                                                                                                                                                                                                                                      | Foliage           |   |   |   |   |   | • | t |
|                   |        |               |   |   | • | -        | _ | _ | 2  | Part Service                                                                                                                                                                                                                                                                                                                                                                                                                                                                                                                                                                                                                                                                                                                                                                                                                                                                                                                                                                                                                                                                                                                                                                                                                                                                                                                                                                                                                                                                                                                                                                                                                                                                                                                                                                                                                                                                                                                                                                                                                                                                                                                   | lvy               |   |   |   |   |   | • | t |
| Scarlet           |        | •             | • | • | • | •        | • | ٧ | 1  | CLEAR CONTRACTOR                                                                                                                                                                                                                                                                                                                                                                                                                                                                                                                                                                                                                                                                                                                                                                                                                                                                                                                                                                                                                                                                                                                                                                                                                                                                                                                                                                                                                                                                                                                                                                                                                                                                                                                                                                                                                                                                                                                                                                                                                                                                                                               | Forest            |   |   | • |   | • |   | H |
| Autumn Red        |        | _             |   |   | - | •        | • | ٧ | 1  |                                                                                                                                                                                                                                                                                                                                                                                                                                                                                                                                                                                                                                                                                                                                                                                                                                                                                                                                                                                                                                                                                                                                                                                                                                                                                                                                                                                                                                                                                                                                                                                                                                                                                                                                                                                                                                                                                                                                                                                                                                                                                                                                | Olive Earth       |   |   | - |   | _ | _ | + |
| Cherry Red        |        |               |   | _ | • | •        | • | ٧ | 2  |                                                                                                                                                                                                                                                                                                                                                                                                                                                                                                                                                                                                                                                                                                                                                                                                                                                                                                                                                                                                                                                                                                                                                                                                                                                                                                                                                                                                                                                                                                                                                                                                                                                                                                                                                                                                                                                                                                                                                                                                                                                                                                                                |                   |   |   | • |   | • | • | H |
| Chestnut          |        |               |   |   |   | •        | • | ٧ | 2  |                                                                                                                                                                                                                                                                                                                                                                                                                                                                                                                                                                                                                                                                                                                                                                                                                                                                                                                                                                                                                                                                                                                                                                                                                                                                                                                                                                                                                                                                                                                                                                                                                                                                                                                                                                                                                                                                                                                                                                                                                                                                                                                                | Seaweed           |   | • | • | • | • | • |   |
| Merlot            |        |               |   |   | • | •        | • | ٧ | 1  | TANK TO SELECT                                                                                                                                                                                                                                                                                                                                                                                                                                                                                                                                                                                                                                                                                                                                                                                                                                                                                                                                                                                                                                                                                                                                                                                                                                                                                                                                                                                                                                                                                                                                                                                                                                                                                                                                                                                                                                                                                                                                                                                                                                                                                                                 | Lichen Green      |   |   |   |   | _ | • | L |
| Flesh Pink        |        |               |   | • | • | •        | • | ٧ | 1  | 1000                                                                                                                                                                                                                                                                                                                                                                                                                                                                                                                                                                                                                                                                                                                                                                                                                                                                                                                                                                                                                                                                                                                                                                                                                                                                                                                                                                                                                                                                                                                                                                                                                                                                                                                                                                                                                                                                                                                                                                                                                                                                                                                           | Light Bronze      |   |   |   |   | • | • | L |
| Cinnamon          |        |               |   |   |   | •        | • | ٧ | -1 | 19 3 3                                                                                                                                                                                                                                                                                                                                                                                                                                                                                                                                                                                                                                                                                                                                                                                                                                                                                                                                                                                                                                                                                                                                                                                                                                                                                                                                                                                                                                                                                                                                                                                                                                                                                                                                                                                                                                                                                                                                                                                                                                                                                                                         | Warm Earth        |   |   |   |   |   | • | L |
| Salmon            | -      |               |   | • |   | •        |   | V | 1  | 7-100-0                                                                                                                                                                                                                                                                                                                                                                                                                                                                                                                                                                                                                                                                                                                                                                                                                                                                                                                                                                                                                                                                                                                                                                                                                                                                                                                                                                                                                                                                                                                                                                                                                                                                                                                                                                                                                                                                                                                                                                                                                                                                                                                        | Brown Ochre       | • | • | • |   | • | • | L |
| Dusky Pink        |        |               |   |   | • | •        | • | ٧ | 2  |                                                                                                                                                                                                                                                                                                                                                                                                                                                                                                                                                                                                                                                                                                                                                                                                                                                                                                                                                                                                                                                                                                                                                                                                                                                                                                                                                                                                                                                                                                                                                                                                                                                                                                                                                                                                                                                                                                                                                                                                                                                                                                                                | Yellow Ochre      | • | • | • |   | • | • | L |
| Oyster            |        |               |   | • |   | •        |   | ٧ | 1  | 100                                                                                                                                                                                                                                                                                                                                                                                                                                                                                                                                                                                                                                                                                                                                                                                                                                                                                                                                                                                                                                                                                                                                                                                                                                                                                                                                                                                                                                                                                                                                                                                                                                                                                                                                                                                                                                                                                                                                                                                                                                                                                                                            | Wheat             |   | • | • |   | • | • |   |
| Magenta           |        |               |   |   |   | •        |   | ٧ | 2  |                                                                                                                                                                                                                                                                                                                                                                                                                                                                                                                                                                                                                                                                                                                                                                                                                                                                                                                                                                                                                                                                                                                                                                                                                                                                                                                                                                                                                                                                                                                                                                                                                                                                                                                                                                                                                                                                                                                                                                                                                                                                                                                                | Sandstone         | • | • | • |   | • | • | L |
| Bordeaux          |        |               |   |   |   | •        |   | ٧ | 2  | 1                                                                                                                                                                                                                                                                                                                                                                                                                                                                                                                                                                                                                                                                                                                                                                                                                                                                                                                                                                                                                                                                                                                                                                                                                                                                                                                                                                                                                                                                                                                                                                                                                                                                                                                                                                                                                                                                                                                                                                                                                                                                                                                              | Persian Orange    |   |   |   |   |   | • |   |
| Deep Rose         |        |               |   |   |   | •        |   | ٧ | 2  | -7/4/4 Tell                                                                                                                                                                                                                                                                                                                                                                                                                                                                                                                                                                                                                                                                                                                                                                                                                                                                                                                                                                                                                                                                                                                                                                                                                                                                                                                                                                                                                                                                                                                                                                                                                                                                                                                                                                                                                                                                                                                                                                                                                                                                                                                    | Burnt Sienna      |   |   |   |   |   | • |   |
| Purple            |        |               |   |   |   | •        |   | V | 2  | - MI P                                                                                                                                                                                                                                                                                                                                                                                                                                                                                                                                                                                                                                                                                                                                                                                                                                                                                                                                                                                                                                                                                                                                                                                                                                                                                                                                                                                                                                                                                                                                                                                                                                                                                                                                                                                                                                                                                                                                                                                                                                                                                                                         | Mars Orange       |   |   |   |   | • | • |   |
| Mars Violet       |        | $\neg$        |   |   |   | •        |   | V | 1  | S TO SHARE                                                                                                                                                                                                                                                                                                                                                                                                                                                                                                                                                                                                                                                                                                                                                                                                                                                                                                                                                                                                                                                                                                                                                                                                                                                                                                                                                                                                                                                                                                                                                                                                                                                                                                                                                                                                                                                                                                                                                                                                                                                                                                                     | Sienna            |   |   | • |   |   | • | Γ |
| Heather           |        |               | • | • | • | •        |   | V | 1  | March -                                                                                                                                                                                                                                                                                                                                                                                                                                                                                                                                                                                                                                                                                                                                                                                                                                                                                                                                                                                                                                                                                                                                                                                                                                                                                                                                                                                                                                                                                                                                                                                                                                                                                                                                                                                                                                                                                                                                                                                                                                                                                                                        | Autumn Brown      |   |   |   |   |   | • |   |
| Wild Laveno       | er     |               |   | _ | • | •        |   | V | 2  | 1000                                                                                                                                                                                                                                                                                                                                                                                                                                                                                                                                                                                                                                                                                                                                                                                                                                                                                                                                                                                                                                                                                                                                                                                                                                                                                                                                                                                                                                                                                                                                                                                                                                                                                                                                                                                                                                                                                                                                                                                                                                                                                                                           | Raisin            |   |   |   |   |   |   | Ť |
| Nightshade        | Ci     |               |   | • | • | •        |   | V | 1  | 101E                                                                                                                                                                                                                                                                                                                                                                                                                                                                                                                                                                                                                                                                                                                                                                                                                                                                                                                                                                                                                                                                                                                                                                                                                                                                                                                                                                                                                                                                                                                                                                                                                                                                                                                                                                                                                                                                                                                                                                                                                                                                                                                           | Venetian Red      |   |   |   |   |   |   | t |
| Violet            |        |               | • | • | • | •        |   | V | -  | No. of Concession, Name of Street, or other Persons, Name of Street, or ot | Ruby Earth        |   |   |   |   |   |   | t |
| Blue Violet       |        | _             | • | • | • | •        |   | V | 1  | 44                                                                                                                                                                                                                                                                                                                                                                                                                                                                                                                                                                                                                                                                                                                                                                                                                                                                                                                                                                                                                                                                                                                                                                                                                                                                                                                                                                                                                                                                                                                                                                                                                                                                                                                                                                                                                                                                                                                                                                                                                                                                                                                             | Sepia (Red)       |   | Ť | • |   |   | • | t |
| Mid Ultrama       | rino   |               | • | • | • | •        |   | _ |    | The state of                                                                                                                                                                                                                                                                                                                                                                                                                                                                                                                                                                                                                                                                                                                                                                                                                                                                                                                                                                                                                                                                                                                                                                                                                                                                                                                                                                                                                                                                                                                                                                                                                                                                                                                                                                                                                                                                                                                                                                                                                                                                                                                   | Natural Brown     | • |   | • |   |   | • | t |
| Deep Blue         | rine   | _             |   |   | _ | •        |   | V | 1  |                                                                                                                                                                                                                                                                                                                                                                                                                                                                                                                                                                                                                                                                                                                                                                                                                                                                                                                                                                                                                                                                                                                                                                                                                                                                                                                                                                                                                                                                                                                                                                                                                                                                                                                                                                                                                                                                                                                                                                                                                                                                                                                                | Chocoloate        |   |   | • |   |   | • | t |
| -                 |        | $\rightarrow$ |   |   | • | •        |   | _ | 2  | MI I IS                                                                                                                                                                                                                                                                                                                                                                                                                                                                                                                                                                                                                                                                                                                                                                                                                                                                                                                                                                                                                                                                                                                                                                                                                                                                                                                                                                                                                                                                                                                                                                                                                                                                                                                                                                                                                                                                                                                                                                                                                                                                                                                        | Van Dyke Brown    |   |   | • |   | • | • | t |
| Sapphire<br>Denim |        | -             |   |   | • |          | _ | V | 2  | SAME AND A                                                                                                                                                                                                                                                                                                                                                                                                                                                                                                                                                                                                                                                                                                                                                                                                                                                                                                                                                                                                                                                                                                                                                                                                                                                                                                                                                                                                                                                                                                                                                                                                                                                                                                                                                                                                                                                                                                                                                                                                                                                                                                                     | Taupe             |   | _ |   |   |   | • | t |
|                   |        | -             |   |   | • | <u> </u> | • | _ | 1  | INDEED SCHOOL                                                                                                                                                                                                                                                                                                                                                                                                                                                                                                                                                                                                                                                                                                                                                                                                                                                                                                                                                                                                                                                                                                                                                                                                                                                                                                                                                                                                                                                                                                                                                                                                                                                                                                                                                                                                                                                                                                                                                                                                                                                                                                                  | Fossil Grey       |   |   |   |   | • | • | t |
| Mid Blue          | (700() | $\rightarrow$ |   |   |   | •        | • | ٧ | 1  |                                                                                                                                                                                                                                                                                                                                                                                                                                                                                                                                                                                                                                                                                                                                                                                                                                                                                                                                                                                                                                                                                                                                                                                                                                                                                                                                                                                                                                                                                                                                                                                                                                                                                                                                                                                                                                                                                                                                                                                                                                                                                                                                | Warm Grey         |   |   | • |   |   |   | t |
| Midnight Blu      | /      |               |   |   | - | •        | • | ٧ | 2  | THE SHARES                                                                                                                                                                                                                                                                                                                                                                                                                                                                                                                                                                                                                                                                                                                                                                                                                                                                                                                                                                                                                                                                                                                                                                                                                                                                                                                                                                                                                                                                                                                                                                                                                                                                                                                                                                                                                                                                                                                                                                                                                                                                                                                     | Moonstone         |   |   | _ |   | _ | - | + |
| Mid Blue (70      |        | _             |   |   | • | •        | • | ٧ | 2  |                                                                                                                                                                                                                                                                                                                                                                                                                                                                                                                                                                                                                                                                                                                                                                                                                                                                                                                                                                                                                                                                                                                                                                                                                                                                                                                                                                                                                                                                                                                                                                                                                                                                                                                                                                                                                                                                                                                                                                                                                                                                                                                                |                   |   |   |   |   | • | • | H |
| Midnight Blu      | e      |               |   |   | • | •        | • | ٧ | 1  | 1893/8851/70                                                                                                                                                                                                                                                                                                                                                                                                                                                                                                                                                                                                                                                                                                                                                                                                                                                                                                                                                                                                                                                                                                                                                                                                                                                                                                                                                                                                                                                                                                                                                                                                                                                                                                                                                                                                                                                                                                                                                                                                                                                                                                                   | Cool Grey         |   |   |   |   | _ | • | + |
| Arctic            |        |               |   | • | • | •        | • | ٧ | 1  |                                                                                                                                                                                                                                                                                                                                                                                                                                                                                                                                                                                                                                                                                                                                                                                                                                                                                                                                                                                                                                                                                                                                                                                                                                                                                                                                                                                                                                                                                                                                                                                                                                                                                                                                                                                                                                                                                                                                                                                                                                                                                                                                | Granite           |   |   |   |   |   | • | ļ |
| Dark Cyan         |        |               |   |   |   | •        |   | ٧ | 2  |                                                                                                                                                                                                                                                                                                                                                                                                                                                                                                                                                                                                                                                                                                                                                                                                                                                                                                                                                                                                                                                                                                                                                                                                                                                                                                                                                                                                                                                                                                                                                                                                                                                                                                                                                                                                                                                                                                                                                                                                                                                                                                                                | Platinum          |   |   |   | • | • | • | L |
| Dark Indigo       |        |               |   |   | • | •        | • | ٧ | 2  | A STATE OF THE STA | Cloud Grey        |   |   | • |   | • | • | L |
| Ocean Blue        |        |               |   |   |   | •        |   | ٧ | 2  |                                                                                                                                                                                                                                                                                                                                                                                                                                                                                                                                                                                                                                                                                                                                                                                                                                                                                                                                                                                                                                                                                                                                                                                                                                                                                                                                                                                                                                                                                                                                                                                                                                                                                                                                                                                                                                                                                                                                                                                                                                                                                                                                | Mist              |   | • | • |   | • | • | L |
| Ocean Blue        | (Dark) | T             |   |   |   | •        | • | ٧ | 1  |                                                                                                                                                                                                                                                                                                                                                                                                                                                                                                                                                                                                                                                                                                                                                                                                                                                                                                                                                                                                                                                                                                                                                                                                                                                                                                                                                                                                                                                                                                                                                                                                                                                                                                                                                                                                                                                                                                                                                                                                                                                                                                                                | Mars Black        |   |   |   |   | • | • | L |
| Dark Turquo       | ise    |               | • | • | • | •        | • | ٧ | 1  | SE SE SE                                                                                                                                                                                                                                                                                                                                                                                                                                                                                                                                                                                                                                                                                                                                                                                                                                                                                                                                                                                                                                                                                                                                                                                                                                                                                                                                                                                                                                                                                                                                                                                                                                                                                                                                                                                                                                                                                                                                                                                                                                                                                                                       | Midnight Black    |   |   | • |   | • | • | L |
| Pacific Blue      |        |               |   |   |   | •        | • | ٧ | 2  | 4420                                                                                                                                                                                                                                                                                                                                                                                                                                                                                                                                                                                                                                                                                                                                                                                                                                                                                                                                                                                                                                                                                                                                                                                                                                                                                                                                                                                                                                                                                                                                                                                                                                                                                                                                                                                                                                                                                                                                                                                                                                                                                                                           | Black             | • |   | • |   |   | • | ľ |
| Light Aqua        |        |               |   |   |   |          |   | V | 1  | 7                                                                                                                                                                                                                                                                                                                                                                                                                                                                                                                                                                                                                                                                                                                                                                                                                                                                                                                                                                                                                                                                                                                                                                                                                                                                                                                                                                                                                                                                                                                                                                                                                                                                                                                                                                                                                                                                                                                                                                                                                                                                                                                              | White             |   |   |   |   |   |   | 1 |