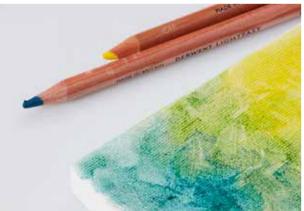

## LIGHTFAST

Superior, 100% lightfast pencils - won't fade for up to 100 years

| Banana            |        |               |   |   |   | •        |   | ٧ | 2  | Marion —                                                                                                                                                                                                                                                                                                                                                                                                                                                                                                                                                                                                                                                                                                                                                                                                                                                                                                                                                                                                                                                                                                                                                                                                                                                                                                                                                                                                                                                                                                                                                                                                                                                                                                                                                                                                                                                                                                                                                                                                                                                                                                                       | Turquoise Green   |   |   |   |   | • |   | • |
|-------------------|--------|---------------|---|---|---|----------|---|---|----|--------------------------------------------------------------------------------------------------------------------------------------------------------------------------------------------------------------------------------------------------------------------------------------------------------------------------------------------------------------------------------------------------------------------------------------------------------------------------------------------------------------------------------------------------------------------------------------------------------------------------------------------------------------------------------------------------------------------------------------------------------------------------------------------------------------------------------------------------------------------------------------------------------------------------------------------------------------------------------------------------------------------------------------------------------------------------------------------------------------------------------------------------------------------------------------------------------------------------------------------------------------------------------------------------------------------------------------------------------------------------------------------------------------------------------------------------------------------------------------------------------------------------------------------------------------------------------------------------------------------------------------------------------------------------------------------------------------------------------------------------------------------------------------------------------------------------------------------------------------------------------------------------------------------------------------------------------------------------------------------------------------------------------------------------------------------------------------------------------------------------------|-------------------|---|---|---|---|---|---|---|
| Sun Yellow        |        |               |   | • | • | •        | • | V | 1  | A TXT                                                                                                                                                                                                                                                                                                                                                                                                                                                                                                                                                                                                                                                                                                                                                                                                                                                                                                                                                                                                                                                                                                                                                                                                                                                                                                                                                                                                                                                                                                                                                                                                                                                                                                                                                                                                                                                                                                                                                                                                                                                                                                                          | Peridot (Blue)    |   |   |   |   |   | • | • |
| Yellow            |        |               |   |   |   | •        |   | ٧ | 2  |                                                                                                                                                                                                                                                                                                                                                                                                                                                                                                                                                                                                                                                                                                                                                                                                                                                                                                                                                                                                                                                                                                                                                                                                                                                                                                                                                                                                                                                                                                                                                                                                                                                                                                                                                                                                                                                                                                                                                                                                                                                                                                                                | Mallard Green     | • | • | • |   |   | • |   |
| Champagne         |        |               |   | • | • | •        | • | ٧ | 1  | **                                                                                                                                                                                                                                                                                                                                                                                                                                                                                                                                                                                                                                                                                                                                                                                                                                                                                                                                                                                                                                                                                                                                                                                                                                                                                                                                                                                                                                                                                                                                                                                                                                                                                                                                                                                                                                                                                                                                                                                                                                                                                                                             | Basil             |   |   |   |   |   | • | • |
| Mustard           |        |               |   |   |   | •        |   | ٧ | 2  | <b>*</b>                                                                                                                                                                                                                                                                                                                                                                                                                                                                                                                                                                                                                                                                                                                                                                                                                                                                                                                                                                                                                                                                                                                                                                                                                                                                                                                                                                                                                                                                                                                                                                                                                                                                                                                                                                                                                                                                                                                                                                                                                                                                                                                       | Vivid Green       |   |   |   |   |   | • | ( |
| Gold              |        |               |   |   |   | •        |   | ٧ | 2  | 100                                                                                                                                                                                                                                                                                                                                                                                                                                                                                                                                                                                                                                                                                                                                                                                                                                                                                                                                                                                                                                                                                                                                                                                                                                                                                                                                                                                                                                                                                                                                                                                                                                                                                                                                                                                                                                                                                                                                                                                                                                                                                                                            | Peridot (Yellow)  |   |   |   |   |   | • | • |
| Amber Gold        |        |               |   |   |   | •        |   | ٧ | 2  | A STATE OF                                                                                                                                                                                                                                                                                                                                                                                                                                                                                                                                                                                                                                                                                                                                                                                                                                                                                                                                                                                                                                                                                                                                                                                                                                                                                                                                                                                                                                                                                                                                                                                                                                                                                                                                                                                                                                                                                                                                                                                                                                                                                                                     | Spruce Green      |   |   |   |   | • | • | • |
| Golden Sun        |        |               |   |   |   | •        |   | V | 2  |                                                                                                                                                                                                                                                                                                                                                                                                                                                                                                                                                                                                                                                                                                                                                                                                                                                                                                                                                                                                                                                                                                                                                                                                                                                                                                                                                                                                                                                                                                                                                                                                                                                                                                                                                                                                                                                                                                                                                                                                                                                                                                                                | Pine              |   |   |   |   |   | • | ( |
| Apricot           |        |               |   |   |   | •        |   | V | 2  | 14-14-14-14-14-14-14-14-14-14-14-14-14-1                                                                                                                                                                                                                                                                                                                                                                                                                                                                                                                                                                                                                                                                                                                                                                                                                                                                                                                                                                                                                                                                                                                                                                                                                                                                                                                                                                                                                                                                                                                                                                                                                                                                                                                                                                                                                                                                                                                                                                                                                                                                                       | Racing Green      |   |   |   |   | • | • | ( |
| Dark Honey        |        |               |   |   |   | •        |   | V | 2  | 173 3-2                                                                                                                                                                                                                                                                                                                                                                                                                                                                                                                                                                                                                                                                                                                                                                                                                                                                                                                                                                                                                                                                                                                                                                                                                                                                                                                                                                                                                                                                                                                                                                                                                                                                                                                                                                                                                                                                                                                                                                                                                                                                                                                        | Green Earth       |   |   |   |   |   |   |   |
| Flame             |        |               |   |   | • | •        |   | V | 2  | 400000000000000000000000000000000000000                                                                                                                                                                                                                                                                                                                                                                                                                                                                                                                                                                                                                                                                                                                                                                                                                                                                                                                                                                                                                                                                                                                                                                                                                                                                                                                                                                                                                                                                                                                                                                                                                                                                                                                                                                                                                                                                                                                                                                                                                                                                                        | Mountain Green    |   |   |   |   |   |   | ( |
| Dark Orang        |        |               |   |   |   | •        |   | V | 2  | S-14000                                                                                                                                                                                                                                                                                                                                                                                                                                                                                                                                                                                                                                                                                                                                                                                                                                                                                                                                                                                                                                                                                                                                                                                                                                                                                                                                                                                                                                                                                                                                                                                                                                                                                                                                                                                                                                                                                                                                                                                                                                                                                                                        | Grass Green       |   |   |   |   |   |   | 1 |
| Derwent Re        |        |               |   |   | • | •        |   | V | 1  |                                                                                                                                                                                                                                                                                                                                                                                                                                                                                                                                                                                                                                                                                                                                                                                                                                                                                                                                                                                                                                                                                                                                                                                                                                                                                                                                                                                                                                                                                                                                                                                                                                                                                                                                                                                                                                                                                                                                                                                                                                                                                                                                | Grass Green (70%) |   |   |   |   |   | • | h |
| Strawberry        | u      | -             |   |   | _ | •        |   | V |    | S-15(V/8)                                                                                                                                                                                                                                                                                                                                                                                                                                                                                                                                                                                                                                                                                                                                                                                                                                                                                                                                                                                                                                                                                                                                                                                                                                                                                                                                                                                                                                                                                                                                                                                                                                                                                                                                                                                                                                                                                                                                                                                                                                                                                                                      | Foliage           |   |   |   |   |   | • | t |
|                   |        |               |   |   | • | -        | _ | _ | 2  | Part Service                                                                                                                                                                                                                                                                                                                                                                                                                                                                                                                                                                                                                                                                                                                                                                                                                                                                                                                                                                                                                                                                                                                                                                                                                                                                                                                                                                                                                                                                                                                                                                                                                                                                                                                                                                                                                                                                                                                                                                                                                                                                                                                   | lvy               |   |   |   |   |   | • | t |
| Scarlet           |        | •             | • | • | • | •        | • | ٧ | 1  | CLEAR CONTRACTOR                                                                                                                                                                                                                                                                                                                                                                                                                                                                                                                                                                                                                                                                                                                                                                                                                                                                                                                                                                                                                                                                                                                                                                                                                                                                                                                                                                                                                                                                                                                                                                                                                                                                                                                                                                                                                                                                                                                                                                                                                                                                                                               | Forest            |   |   | • |   | • |   | H |
| Autumn Red        |        | _             |   |   | - | •        | • | ٧ | 1  |                                                                                                                                                                                                                                                                                                                                                                                                                                                                                                                                                                                                                                                                                                                                                                                                                                                                                                                                                                                                                                                                                                                                                                                                                                                                                                                                                                                                                                                                                                                                                                                                                                                                                                                                                                                                                                                                                                                                                                                                                                                                                                                                | Olive Earth       |   |   | - |   | _ | _ | + |
| Cherry Red        |        |               |   | _ | • | •        | • | ٧ | 2  |                                                                                                                                                                                                                                                                                                                                                                                                                                                                                                                                                                                                                                                                                                                                                                                                                                                                                                                                                                                                                                                                                                                                                                                                                                                                                                                                                                                                                                                                                                                                                                                                                                                                                                                                                                                                                                                                                                                                                                                                                                                                                                                                |                   |   |   | • |   | • | • | H |
| Chestnut          |        |               |   |   |   | •        | • | ٧ | 2  |                                                                                                                                                                                                                                                                                                                                                                                                                                                                                                                                                                                                                                                                                                                                                                                                                                                                                                                                                                                                                                                                                                                                                                                                                                                                                                                                                                                                                                                                                                                                                                                                                                                                                                                                                                                                                                                                                                                                                                                                                                                                                                                                | Seaweed           |   | • | • | • | • | • |   |
| Merlot            |        |               |   |   | • | •        | • | ٧ | 1  | TANK TO SELECT                                                                                                                                                                                                                                                                                                                                                                                                                                                                                                                                                                                                                                                                                                                                                                                                                                                                                                                                                                                                                                                                                                                                                                                                                                                                                                                                                                                                                                                                                                                                                                                                                                                                                                                                                                                                                                                                                                                                                                                                                                                                                                                 | Lichen Green      |   |   |   |   | _ | • | L |
| Flesh Pink        |        |               |   | • | • | •        | • | ٧ | 1  | 1000                                                                                                                                                                                                                                                                                                                                                                                                                                                                                                                                                                                                                                                                                                                                                                                                                                                                                                                                                                                                                                                                                                                                                                                                                                                                                                                                                                                                                                                                                                                                                                                                                                                                                                                                                                                                                                                                                                                                                                                                                                                                                                                           | Light Bronze      |   |   |   |   | • | • | L |
| Cinnamon          |        |               |   |   |   | •        | • | ٧ | -1 | 19 3 3                                                                                                                                                                                                                                                                                                                                                                                                                                                                                                                                                                                                                                                                                                                                                                                                                                                                                                                                                                                                                                                                                                                                                                                                                                                                                                                                                                                                                                                                                                                                                                                                                                                                                                                                                                                                                                                                                                                                                                                                                                                                                                                         | Warm Earth        |   |   |   |   |   | • | L |
| Salmon            | -      |               |   | • |   | •        |   | V | 1  | 7-100-0                                                                                                                                                                                                                                                                                                                                                                                                                                                                                                                                                                                                                                                                                                                                                                                                                                                                                                                                                                                                                                                                                                                                                                                                                                                                                                                                                                                                                                                                                                                                                                                                                                                                                                                                                                                                                                                                                                                                                                                                                                                                                                                        | Brown Ochre       | • | • | • |   | • | • | L |
| Dusky Pink        |        |               |   |   | • | •        | • | ٧ | 2  |                                                                                                                                                                                                                                                                                                                                                                                                                                                                                                                                                                                                                                                                                                                                                                                                                                                                                                                                                                                                                                                                                                                                                                                                                                                                                                                                                                                                                                                                                                                                                                                                                                                                                                                                                                                                                                                                                                                                                                                                                                                                                                                                | Yellow Ochre      | • | • | • |   | • | • | L |
| Oyster            |        |               |   | • |   | •        |   | ٧ | 1  | 100                                                                                                                                                                                                                                                                                                                                                                                                                                                                                                                                                                                                                                                                                                                                                                                                                                                                                                                                                                                                                                                                                                                                                                                                                                                                                                                                                                                                                                                                                                                                                                                                                                                                                                                                                                                                                                                                                                                                                                                                                                                                                                                            | Wheat             |   | • | • |   | • | • |   |
| Magenta           |        |               |   |   |   | •        |   | ٧ | 2  |                                                                                                                                                                                                                                                                                                                                                                                                                                                                                                                                                                                                                                                                                                                                                                                                                                                                                                                                                                                                                                                                                                                                                                                                                                                                                                                                                                                                                                                                                                                                                                                                                                                                                                                                                                                                                                                                                                                                                                                                                                                                                                                                | Sandstone         | • | • | • |   | • | • | L |
| Bordeaux          |        |               |   |   |   | •        |   | ٧ | 2  | 1                                                                                                                                                                                                                                                                                                                                                                                                                                                                                                                                                                                                                                                                                                                                                                                                                                                                                                                                                                                                                                                                                                                                                                                                                                                                                                                                                                                                                                                                                                                                                                                                                                                                                                                                                                                                                                                                                                                                                                                                                                                                                                                              | Persian Orange    |   |   |   |   |   | • |   |
| Deep Rose         |        |               |   |   |   | •        |   | ٧ | 2  | -7/4/4 Tell                                                                                                                                                                                                                                                                                                                                                                                                                                                                                                                                                                                                                                                                                                                                                                                                                                                                                                                                                                                                                                                                                                                                                                                                                                                                                                                                                                                                                                                                                                                                                                                                                                                                                                                                                                                                                                                                                                                                                                                                                                                                                                                    | Burnt Sienna      |   |   |   |   |   | • |   |
| Purple            |        |               |   |   |   | •        |   | V | 2  | - MI P                                                                                                                                                                                                                                                                                                                                                                                                                                                                                                                                                                                                                                                                                                                                                                                                                                                                                                                                                                                                                                                                                                                                                                                                                                                                                                                                                                                                                                                                                                                                                                                                                                                                                                                                                                                                                                                                                                                                                                                                                                                                                                                         | Mars Orange       |   |   |   |   | • | • |   |
| Mars Violet       |        | $\neg$        |   |   |   | •        |   | V | 1  | S TO SHARE                                                                                                                                                                                                                                                                                                                                                                                                                                                                                                                                                                                                                                                                                                                                                                                                                                                                                                                                                                                                                                                                                                                                                                                                                                                                                                                                                                                                                                                                                                                                                                                                                                                                                                                                                                                                                                                                                                                                                                                                                                                                                                                     | Sienna            |   |   | • |   |   | • | Γ |
| Heather           |        |               | • | • | • | •        |   | V | 1  | March -                                                                                                                                                                                                                                                                                                                                                                                                                                                                                                                                                                                                                                                                                                                                                                                                                                                                                                                                                                                                                                                                                                                                                                                                                                                                                                                                                                                                                                                                                                                                                                                                                                                                                                                                                                                                                                                                                                                                                                                                                                                                                                                        | Autumn Brown      |   |   |   |   |   | • |   |
| Wild Laveno       | er     |               |   | _ | • | •        |   | V | 2  | 1000                                                                                                                                                                                                                                                                                                                                                                                                                                                                                                                                                                                                                                                                                                                                                                                                                                                                                                                                                                                                                                                                                                                                                                                                                                                                                                                                                                                                                                                                                                                                                                                                                                                                                                                                                                                                                                                                                                                                                                                                                                                                                                                           | Raisin            |   |   |   |   |   |   | Ť |
| Nightshade        | Ci     |               |   | • | • | •        |   | V | 1  | 101E                                                                                                                                                                                                                                                                                                                                                                                                                                                                                                                                                                                                                                                                                                                                                                                                                                                                                                                                                                                                                                                                                                                                                                                                                                                                                                                                                                                                                                                                                                                                                                                                                                                                                                                                                                                                                                                                                                                                                                                                                                                                                                                           | Venetian Red      |   |   |   |   |   |   | t |
| Violet            |        |               | • | • | • | •        |   | V | -  | No. of Concession, Name of Street, or other Persons, Name of Street, or ot | Ruby Earth        |   |   |   |   |   |   | t |
| Blue Violet       |        | _             | • | • | • | •        |   | V | 1  | 44                                                                                                                                                                                                                                                                                                                                                                                                                                                                                                                                                                                                                                                                                                                                                                                                                                                                                                                                                                                                                                                                                                                                                                                                                                                                                                                                                                                                                                                                                                                                                                                                                                                                                                                                                                                                                                                                                                                                                                                                                                                                                                                             | Sepia (Red)       |   | Ť | • |   |   | • | t |
| Mid Ultrama       | rino   |               | • | • | • | •        |   | _ |    | The state of                                                                                                                                                                                                                                                                                                                                                                                                                                                                                                                                                                                                                                                                                                                                                                                                                                                                                                                                                                                                                                                                                                                                                                                                                                                                                                                                                                                                                                                                                                                                                                                                                                                                                                                                                                                                                                                                                                                                                                                                                                                                                                                   | Natural Brown     | • |   | • |   |   | • | t |
| Deep Blue         | rine   | _             |   |   | _ | •        |   | V | 1  |                                                                                                                                                                                                                                                                                                                                                                                                                                                                                                                                                                                                                                                                                                                                                                                                                                                                                                                                                                                                                                                                                                                                                                                                                                                                                                                                                                                                                                                                                                                                                                                                                                                                                                                                                                                                                                                                                                                                                                                                                                                                                                                                | Chocoloate        |   |   | • |   |   | • | t |
| -                 |        | $\rightarrow$ |   |   | • | •        |   | _ | 2  | MI I IS                                                                                                                                                                                                                                                                                                                                                                                                                                                                                                                                                                                                                                                                                                                                                                                                                                                                                                                                                                                                                                                                                                                                                                                                                                                                                                                                                                                                                                                                                                                                                                                                                                                                                                                                                                                                                                                                                                                                                                                                                                                                                                                        | Van Dyke Brown    |   |   | • |   | • | • | t |
| Sapphire<br>Denim |        | -             |   |   | • |          | _ | V | 2  | SAME AND A                                                                                                                                                                                                                                                                                                                                                                                                                                                                                                                                                                                                                                                                                                                                                                                                                                                                                                                                                                                                                                                                                                                                                                                                                                                                                                                                                                                                                                                                                                                                                                                                                                                                                                                                                                                                                                                                                                                                                                                                                                                                                                                     | Taupe             |   | _ |   |   |   | • | t |
|                   |        | -             |   |   | • | <u> </u> | • | _ | 1  | INDEED SCHOOL                                                                                                                                                                                                                                                                                                                                                                                                                                                                                                                                                                                                                                                                                                                                                                                                                                                                                                                                                                                                                                                                                                                                                                                                                                                                                                                                                                                                                                                                                                                                                                                                                                                                                                                                                                                                                                                                                                                                                                                                                                                                                                                  | Fossil Grey       |   |   |   |   | • | • | t |
| Mid Blue          | (700() | $\rightarrow$ |   |   |   | •        | • | ٧ | 1  |                                                                                                                                                                                                                                                                                                                                                                                                                                                                                                                                                                                                                                                                                                                                                                                                                                                                                                                                                                                                                                                                                                                                                                                                                                                                                                                                                                                                                                                                                                                                                                                                                                                                                                                                                                                                                                                                                                                                                                                                                                                                                                                                | Warm Grey         |   |   | • |   |   |   | t |
| Midnight Blu      | /      |               |   |   | - | •        | • | ٧ | 2  | THE SHARES                                                                                                                                                                                                                                                                                                                                                                                                                                                                                                                                                                                                                                                                                                                                                                                                                                                                                                                                                                                                                                                                                                                                                                                                                                                                                                                                                                                                                                                                                                                                                                                                                                                                                                                                                                                                                                                                                                                                                                                                                                                                                                                     | Moonstone         |   |   | _ |   | _ | - | + |
| Mid Blue (70      |        | _             |   |   | • | •        | • | ٧ | 2  |                                                                                                                                                                                                                                                                                                                                                                                                                                                                                                                                                                                                                                                                                                                                                                                                                                                                                                                                                                                                                                                                                                                                                                                                                                                                                                                                                                                                                                                                                                                                                                                                                                                                                                                                                                                                                                                                                                                                                                                                                                                                                                                                |                   |   |   |   |   | • | • | H |
| Midnight Blu      | e      |               |   |   | • | •        | • | ٧ | 1  | 1893/8851/70                                                                                                                                                                                                                                                                                                                                                                                                                                                                                                                                                                                                                                                                                                                                                                                                                                                                                                                                                                                                                                                                                                                                                                                                                                                                                                                                                                                                                                                                                                                                                                                                                                                                                                                                                                                                                                                                                                                                                                                                                                                                                                                   | Cool Grey         |   |   |   |   | _ | • | + |
| Arctic            |        |               |   | • | • | •        | • | ٧ | 1  |                                                                                                                                                                                                                                                                                                                                                                                                                                                                                                                                                                                                                                                                                                                                                                                                                                                                                                                                                                                                                                                                                                                                                                                                                                                                                                                                                                                                                                                                                                                                                                                                                                                                                                                                                                                                                                                                                                                                                                                                                                                                                                                                | Granite           |   |   |   |   |   | • | ļ |
| Dark Cyan         |        |               |   |   |   | •        |   | ٧ | 2  |                                                                                                                                                                                                                                                                                                                                                                                                                                                                                                                                                                                                                                                                                                                                                                                                                                                                                                                                                                                                                                                                                                                                                                                                                                                                                                                                                                                                                                                                                                                                                                                                                                                                                                                                                                                                                                                                                                                                                                                                                                                                                                                                | Platinum          |   |   |   | • | • | • | L |
| Dark Indigo       |        |               |   |   | • | •        | • | ٧ | 2  | A STATE OF THE STA | Cloud Grey        |   |   | • |   | • | • | L |
| Ocean Blue        |        |               |   |   |   | •        |   | ٧ | 2  |                                                                                                                                                                                                                                                                                                                                                                                                                                                                                                                                                                                                                                                                                                                                                                                                                                                                                                                                                                                                                                                                                                                                                                                                                                                                                                                                                                                                                                                                                                                                                                                                                                                                                                                                                                                                                                                                                                                                                                                                                                                                                                                                | Mist              |   | • | • |   | • | • | L |
| Ocean Blue        | (Dark) | T             |   |   |   | •        | • | ٧ | 1  |                                                                                                                                                                                                                                                                                                                                                                                                                                                                                                                                                                                                                                                                                                                                                                                                                                                                                                                                                                                                                                                                                                                                                                                                                                                                                                                                                                                                                                                                                                                                                                                                                                                                                                                                                                                                                                                                                                                                                                                                                                                                                                                                | Mars Black        |   |   |   |   | • | • | L |
| Dark Turquo       | ise    |               | • | • | • | •        | • | ٧ | 1  | SE SE SE                                                                                                                                                                                                                                                                                                                                                                                                                                                                                                                                                                                                                                                                                                                                                                                                                                                                                                                                                                                                                                                                                                                                                                                                                                                                                                                                                                                                                                                                                                                                                                                                                                                                                                                                                                                                                                                                                                                                                                                                                                                                                                                       | Midnight Black    |   |   | • |   | • | • | L |
| Pacific Blue      |        |               |   |   |   | •        | • | ٧ | 2  | 4420                                                                                                                                                                                                                                                                                                                                                                                                                                                                                                                                                                                                                                                                                                                                                                                                                                                                                                                                                                                                                                                                                                                                                                                                                                                                                                                                                                                                                                                                                                                                                                                                                                                                                                                                                                                                                                                                                                                                                                                                                                                                                                                           | Black             | • |   | • |   |   | • | ľ |
| Light Aqua        |        |               |   |   |   |          |   | V | 1  | 7                                                                                                                                                                                                                                                                                                                                                                                                                                                                                                                                                                                                                                                                                                                                                                                                                                                                                                                                                                                                                                                                                                                                                                                                                                                                                                                                                                                                                                                                                                                                                                                                                                                                                                                                                                                                                                                                                                                                                                                                                                                                                                                              | White             |   |   |   |   |   |   | 1 |