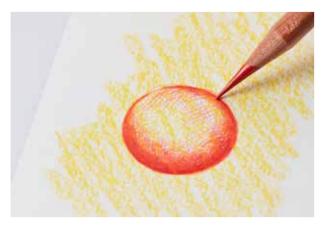

## LIGHTFAST

Superior, 100% lightfast pencils - won't fade for up to 100 years

| Banana            |        |               |   |   |   | •        |   | ٧ | 2  | Marion —                                                                                                                                                                                                                                                                                                                                                                                                                                                                                                                                                                                                                                                                                                                                                                                                                                                                                                                                                                                                                                                                                                                                                                                                                                                                                                                                                                                                                                                                                                                                                                                                                                                                                                                                                                                                                                                                                                                                                                                                                                                                                                                       | Turquoise Green   |   |   |   |   | • |   | • |
|-------------------|--------|---------------|---|---|---|----------|---|---|----|--------------------------------------------------------------------------------------------------------------------------------------------------------------------------------------------------------------------------------------------------------------------------------------------------------------------------------------------------------------------------------------------------------------------------------------------------------------------------------------------------------------------------------------------------------------------------------------------------------------------------------------------------------------------------------------------------------------------------------------------------------------------------------------------------------------------------------------------------------------------------------------------------------------------------------------------------------------------------------------------------------------------------------------------------------------------------------------------------------------------------------------------------------------------------------------------------------------------------------------------------------------------------------------------------------------------------------------------------------------------------------------------------------------------------------------------------------------------------------------------------------------------------------------------------------------------------------------------------------------------------------------------------------------------------------------------------------------------------------------------------------------------------------------------------------------------------------------------------------------------------------------------------------------------------------------------------------------------------------------------------------------------------------------------------------------------------------------------------------------------------------|-------------------|---|---|---|---|---|---|---|
| Sun Yellow        |        |               |   | • | • | •        | • | V | 1  | A TXT                                                                                                                                                                                                                                                                                                                                                                                                                                                                                                                                                                                                                                                                                                                                                                                                                                                                                                                                                                                                                                                                                                                                                                                                                                                                                                                                                                                                                                                                                                                                                                                                                                                                                                                                                                                                                                                                                                                                                                                                                                                                                                                          | Peridot (Blue)    |   |   |   |   |   | • | • |
| Yellow            |        |               |   |   |   | •        |   | ٧ | 2  |                                                                                                                                                                                                                                                                                                                                                                                                                                                                                                                                                                                                                                                                                                                                                                                                                                                                                                                                                                                                                                                                                                                                                                                                                                                                                                                                                                                                                                                                                                                                                                                                                                                                                                                                                                                                                                                                                                                                                                                                                                                                                                                                | Mallard Green     | • | • | • |   |   | • |   |
| Champagne         |        |               |   | • | • | •        | • | ٧ | 1  | **                                                                                                                                                                                                                                                                                                                                                                                                                                                                                                                                                                                                                                                                                                                                                                                                                                                                                                                                                                                                                                                                                                                                                                                                                                                                                                                                                                                                                                                                                                                                                                                                                                                                                                                                                                                                                                                                                                                                                                                                                                                                                                                             | Basil             |   |   |   |   |   | • | • |
| Mustard           |        |               |   |   |   | •        |   | ٧ | 2  | <b>*</b>                                                                                                                                                                                                                                                                                                                                                                                                                                                                                                                                                                                                                                                                                                                                                                                                                                                                                                                                                                                                                                                                                                                                                                                                                                                                                                                                                                                                                                                                                                                                                                                                                                                                                                                                                                                                                                                                                                                                                                                                                                                                                                                       | Vivid Green       |   |   |   |   |   | • | ( |
| Gold              |        |               |   |   |   | •        |   | ٧ | 2  | 100                                                                                                                                                                                                                                                                                                                                                                                                                                                                                                                                                                                                                                                                                                                                                                                                                                                                                                                                                                                                                                                                                                                                                                                                                                                                                                                                                                                                                                                                                                                                                                                                                                                                                                                                                                                                                                                                                                                                                                                                                                                                                                                            | Peridot (Yellow)  |   |   |   |   |   | • | • |
| Amber Gold        |        |               |   |   |   | •        |   | ٧ | 2  | A STATE OF                                                                                                                                                                                                                                                                                                                                                                                                                                                                                                                                                                                                                                                                                                                                                                                                                                                                                                                                                                                                                                                                                                                                                                                                                                                                                                                                                                                                                                                                                                                                                                                                                                                                                                                                                                                                                                                                                                                                                                                                                                                                                                                     | Spruce Green      |   |   |   |   | • | • | • |
| Golden Sun        |        |               |   |   |   | •        |   | V | 2  |                                                                                                                                                                                                                                                                                                                                                                                                                                                                                                                                                                                                                                                                                                                                                                                                                                                                                                                                                                                                                                                                                                                                                                                                                                                                                                                                                                                                                                                                                                                                                                                                                                                                                                                                                                                                                                                                                                                                                                                                                                                                                                                                | Pine              |   |   |   |   |   | • | ( |
| Apricot           |        |               |   |   |   | •        |   | V | 2  | 14-14-14-14-14-14-14-14-14-14-14-14-14-1                                                                                                                                                                                                                                                                                                                                                                                                                                                                                                                                                                                                                                                                                                                                                                                                                                                                                                                                                                                                                                                                                                                                                                                                                                                                                                                                                                                                                                                                                                                                                                                                                                                                                                                                                                                                                                                                                                                                                                                                                                                                                       | Racing Green      |   |   |   |   | • | • | ( |
| Dark Honey        |        |               |   |   |   | •        |   | V | 2  | 173 3-2                                                                                                                                                                                                                                                                                                                                                                                                                                                                                                                                                                                                                                                                                                                                                                                                                                                                                                                                                                                                                                                                                                                                                                                                                                                                                                                                                                                                                                                                                                                                                                                                                                                                                                                                                                                                                                                                                                                                                                                                                                                                                                                        | Green Earth       |   |   |   |   |   |   |   |
| Flame             |        |               |   |   | • | •        |   | V | 2  | 400000000000000000000000000000000000000                                                                                                                                                                                                                                                                                                                                                                                                                                                                                                                                                                                                                                                                                                                                                                                                                                                                                                                                                                                                                                                                                                                                                                                                                                                                                                                                                                                                                                                                                                                                                                                                                                                                                                                                                                                                                                                                                                                                                                                                                                                                                        | Mountain Green    |   |   |   |   |   |   | ( |
| Dark Orang        |        |               |   |   |   | •        |   | V | 2  | S-14000                                                                                                                                                                                                                                                                                                                                                                                                                                                                                                                                                                                                                                                                                                                                                                                                                                                                                                                                                                                                                                                                                                                                                                                                                                                                                                                                                                                                                                                                                                                                                                                                                                                                                                                                                                                                                                                                                                                                                                                                                                                                                                                        | Grass Green       |   |   |   |   |   |   | 1 |
| Derwent Re        |        |               |   |   | • | •        |   | V | 1  |                                                                                                                                                                                                                                                                                                                                                                                                                                                                                                                                                                                                                                                                                                                                                                                                                                                                                                                                                                                                                                                                                                                                                                                                                                                                                                                                                                                                                                                                                                                                                                                                                                                                                                                                                                                                                                                                                                                                                                                                                                                                                                                                | Grass Green (70%) |   |   |   |   |   | • | h |
| Strawberry        | u      | -             |   |   | _ | •        |   | V |    | S-15(V/8)                                                                                                                                                                                                                                                                                                                                                                                                                                                                                                                                                                                                                                                                                                                                                                                                                                                                                                                                                                                                                                                                                                                                                                                                                                                                                                                                                                                                                                                                                                                                                                                                                                                                                                                                                                                                                                                                                                                                                                                                                                                                                                                      | Foliage           |   |   |   |   |   | • | t |
|                   |        |               |   |   | • | -        | _ | _ | 2  | Part Service                                                                                                                                                                                                                                                                                                                                                                                                                                                                                                                                                                                                                                                                                                                                                                                                                                                                                                                                                                                                                                                                                                                                                                                                                                                                                                                                                                                                                                                                                                                                                                                                                                                                                                                                                                                                                                                                                                                                                                                                                                                                                                                   | lvy               |   |   |   |   |   | • | t |
| Scarlet           |        | •             | • | • | • | •        | • | ٧ | 1  | CLEAR CONTRACTOR                                                                                                                                                                                                                                                                                                                                                                                                                                                                                                                                                                                                                                                                                                                                                                                                                                                                                                                                                                                                                                                                                                                                                                                                                                                                                                                                                                                                                                                                                                                                                                                                                                                                                                                                                                                                                                                                                                                                                                                                                                                                                                               | Forest            |   |   | • |   | • |   | H |
| Autumn Red        |        | _             |   |   | - | •        | • | ٧ | 1  |                                                                                                                                                                                                                                                                                                                                                                                                                                                                                                                                                                                                                                                                                                                                                                                                                                                                                                                                                                                                                                                                                                                                                                                                                                                                                                                                                                                                                                                                                                                                                                                                                                                                                                                                                                                                                                                                                                                                                                                                                                                                                                                                | Olive Earth       |   |   | - |   | _ | _ | + |
| Cherry Red        |        |               |   | _ | • | •        | • | ٧ | 2  |                                                                                                                                                                                                                                                                                                                                                                                                                                                                                                                                                                                                                                                                                                                                                                                                                                                                                                                                                                                                                                                                                                                                                                                                                                                                                                                                                                                                                                                                                                                                                                                                                                                                                                                                                                                                                                                                                                                                                                                                                                                                                                                                |                   |   |   | • |   | • | • | H |
| Chestnut          |        |               |   |   |   | •        | • | ٧ | 2  |                                                                                                                                                                                                                                                                                                                                                                                                                                                                                                                                                                                                                                                                                                                                                                                                                                                                                                                                                                                                                                                                                                                                                                                                                                                                                                                                                                                                                                                                                                                                                                                                                                                                                                                                                                                                                                                                                                                                                                                                                                                                                                                                | Seaweed           |   | • | • | • | • | • |   |
| Merlot            |        |               |   |   | • | •        | • | ٧ | 1  | TANK TO SELECT                                                                                                                                                                                                                                                                                                                                                                                                                                                                                                                                                                                                                                                                                                                                                                                                                                                                                                                                                                                                                                                                                                                                                                                                                                                                                                                                                                                                                                                                                                                                                                                                                                                                                                                                                                                                                                                                                                                                                                                                                                                                                                                 | Lichen Green      |   |   |   |   | _ | • | L |
| Flesh Pink        |        |               |   | • | • | •        | • | ٧ | 1  | 1000                                                                                                                                                                                                                                                                                                                                                                                                                                                                                                                                                                                                                                                                                                                                                                                                                                                                                                                                                                                                                                                                                                                                                                                                                                                                                                                                                                                                                                                                                                                                                                                                                                                                                                                                                                                                                                                                                                                                                                                                                                                                                                                           | Light Bronze      |   |   |   |   | • | • | L |
| Cinnamon          |        |               |   |   |   | •        | • | ٧ | -1 | 19 3 3                                                                                                                                                                                                                                                                                                                                                                                                                                                                                                                                                                                                                                                                                                                                                                                                                                                                                                                                                                                                                                                                                                                                                                                                                                                                                                                                                                                                                                                                                                                                                                                                                                                                                                                                                                                                                                                                                                                                                                                                                                                                                                                         | Warm Earth        |   |   |   |   |   | • | L |
| Salmon            | -      |               |   | • |   | •        |   | V | 1  | 7-100-0                                                                                                                                                                                                                                                                                                                                                                                                                                                                                                                                                                                                                                                                                                                                                                                                                                                                                                                                                                                                                                                                                                                                                                                                                                                                                                                                                                                                                                                                                                                                                                                                                                                                                                                                                                                                                                                                                                                                                                                                                                                                                                                        | Brown Ochre       | • | • | • |   | • | • | L |
| Dusky Pink        |        |               |   |   | • | •        | • | ٧ | 2  |                                                                                                                                                                                                                                                                                                                                                                                                                                                                                                                                                                                                                                                                                                                                                                                                                                                                                                                                                                                                                                                                                                                                                                                                                                                                                                                                                                                                                                                                                                                                                                                                                                                                                                                                                                                                                                                                                                                                                                                                                                                                                                                                | Yellow Ochre      | • | • | • |   | • | • | L |
| Oyster            |        |               |   | • |   | •        |   | ٧ | 1  | 100                                                                                                                                                                                                                                                                                                                                                                                                                                                                                                                                                                                                                                                                                                                                                                                                                                                                                                                                                                                                                                                                                                                                                                                                                                                                                                                                                                                                                                                                                                                                                                                                                                                                                                                                                                                                                                                                                                                                                                                                                                                                                                                            | Wheat             |   | • | • |   | • | • |   |
| Magenta           |        |               |   |   |   | •        |   | ٧ | 2  |                                                                                                                                                                                                                                                                                                                                                                                                                                                                                                                                                                                                                                                                                                                                                                                                                                                                                                                                                                                                                                                                                                                                                                                                                                                                                                                                                                                                                                                                                                                                                                                                                                                                                                                                                                                                                                                                                                                                                                                                                                                                                                                                | Sandstone         | • | • | • |   | • | • | L |
| Bordeaux          |        |               |   |   |   | •        |   | ٧ | 2  | 1                                                                                                                                                                                                                                                                                                                                                                                                                                                                                                                                                                                                                                                                                                                                                                                                                                                                                                                                                                                                                                                                                                                                                                                                                                                                                                                                                                                                                                                                                                                                                                                                                                                                                                                                                                                                                                                                                                                                                                                                                                                                                                                              | Persian Orange    |   |   |   |   |   | • |   |
| Deep Rose         |        |               |   |   |   | •        |   | ٧ | 2  | -7/4/4 Tell                                                                                                                                                                                                                                                                                                                                                                                                                                                                                                                                                                                                                                                                                                                                                                                                                                                                                                                                                                                                                                                                                                                                                                                                                                                                                                                                                                                                                                                                                                                                                                                                                                                                                                                                                                                                                                                                                                                                                                                                                                                                                                                    | Burnt Sienna      |   |   |   |   |   | • |   |
| Purple            |        |               |   |   |   | •        |   | V | 2  | - MI P                                                                                                                                                                                                                                                                                                                                                                                                                                                                                                                                                                                                                                                                                                                                                                                                                                                                                                                                                                                                                                                                                                                                                                                                                                                                                                                                                                                                                                                                                                                                                                                                                                                                                                                                                                                                                                                                                                                                                                                                                                                                                                                         | Mars Orange       |   |   |   |   | • | • |   |
| Mars Violet       |        | $\neg$        |   |   |   | •        |   | V | 1  | S TO SHARE                                                                                                                                                                                                                                                                                                                                                                                                                                                                                                                                                                                                                                                                                                                                                                                                                                                                                                                                                                                                                                                                                                                                                                                                                                                                                                                                                                                                                                                                                                                                                                                                                                                                                                                                                                                                                                                                                                                                                                                                                                                                                                                     | Sienna            |   |   | • |   |   | • | Γ |
| Heather           |        |               | • | • | • | •        |   | V | 1  | March -                                                                                                                                                                                                                                                                                                                                                                                                                                                                                                                                                                                                                                                                                                                                                                                                                                                                                                                                                                                                                                                                                                                                                                                                                                                                                                                                                                                                                                                                                                                                                                                                                                                                                                                                                                                                                                                                                                                                                                                                                                                                                                                        | Autumn Brown      |   |   |   |   |   | • |   |
| Wild Laveno       | er     |               |   | _ | • | •        |   | V | 2  | 1000                                                                                                                                                                                                                                                                                                                                                                                                                                                                                                                                                                                                                                                                                                                                                                                                                                                                                                                                                                                                                                                                                                                                                                                                                                                                                                                                                                                                                                                                                                                                                                                                                                                                                                                                                                                                                                                                                                                                                                                                                                                                                                                           | Raisin            |   |   |   |   |   |   | Ť |
| Nightshade        | Ci     |               |   | • | • | •        |   | V | 1  | 101E                                                                                                                                                                                                                                                                                                                                                                                                                                                                                                                                                                                                                                                                                                                                                                                                                                                                                                                                                                                                                                                                                                                                                                                                                                                                                                                                                                                                                                                                                                                                                                                                                                                                                                                                                                                                                                                                                                                                                                                                                                                                                                                           | Venetian Red      |   |   |   |   |   |   | t |
| Violet            |        |               | • | • | • | •        |   | V | -  | No. of Concession, Name of Street, or other Persons, Name of Street, or ot | Ruby Earth        |   |   |   |   |   |   | t |
| Blue Violet       |        | _             | • | • | • | •        |   | V | 1  | 44                                                                                                                                                                                                                                                                                                                                                                                                                                                                                                                                                                                                                                                                                                                                                                                                                                                                                                                                                                                                                                                                                                                                                                                                                                                                                                                                                                                                                                                                                                                                                                                                                                                                                                                                                                                                                                                                                                                                                                                                                                                                                                                             | Sepia (Red)       |   | Ť | • |   |   | • | t |
| Mid Ultrama       | rino   |               | • | • | • | •        |   | _ |    | The state of                                                                                                                                                                                                                                                                                                                                                                                                                                                                                                                                                                                                                                                                                                                                                                                                                                                                                                                                                                                                                                                                                                                                                                                                                                                                                                                                                                                                                                                                                                                                                                                                                                                                                                                                                                                                                                                                                                                                                                                                                                                                                                                   | Natural Brown     | • |   | • |   |   | • | t |
| Deep Blue         | rine   | _             |   |   | _ | •        |   | V | 1  |                                                                                                                                                                                                                                                                                                                                                                                                                                                                                                                                                                                                                                                                                                                                                                                                                                                                                                                                                                                                                                                                                                                                                                                                                                                                                                                                                                                                                                                                                                                                                                                                                                                                                                                                                                                                                                                                                                                                                                                                                                                                                                                                | Chocoloate        |   |   | • |   |   | • | t |
| -                 |        | $\rightarrow$ |   |   | • | •        |   | _ | 2  | MI I IS                                                                                                                                                                                                                                                                                                                                                                                                                                                                                                                                                                                                                                                                                                                                                                                                                                                                                                                                                                                                                                                                                                                                                                                                                                                                                                                                                                                                                                                                                                                                                                                                                                                                                                                                                                                                                                                                                                                                                                                                                                                                                                                        | Van Dyke Brown    |   |   | • |   | • | • | t |
| Sapphire<br>Denim |        | -             |   |   | • |          | _ | V | 2  | SAME AND A                                                                                                                                                                                                                                                                                                                                                                                                                                                                                                                                                                                                                                                                                                                                                                                                                                                                                                                                                                                                                                                                                                                                                                                                                                                                                                                                                                                                                                                                                                                                                                                                                                                                                                                                                                                                                                                                                                                                                                                                                                                                                                                     | Taupe             |   | _ |   |   |   | • | t |
|                   |        | -             |   |   | • | <u> </u> | • | _ | 1  | INDEED SCHOOL                                                                                                                                                                                                                                                                                                                                                                                                                                                                                                                                                                                                                                                                                                                                                                                                                                                                                                                                                                                                                                                                                                                                                                                                                                                                                                                                                                                                                                                                                                                                                                                                                                                                                                                                                                                                                                                                                                                                                                                                                                                                                                                  | Fossil Grey       |   |   |   |   | • | • | t |
| Mid Blue          | (700() | $\rightarrow$ |   |   |   | •        | • | ٧ | 1  |                                                                                                                                                                                                                                                                                                                                                                                                                                                                                                                                                                                                                                                                                                                                                                                                                                                                                                                                                                                                                                                                                                                                                                                                                                                                                                                                                                                                                                                                                                                                                                                                                                                                                                                                                                                                                                                                                                                                                                                                                                                                                                                                | Warm Grey         |   |   | • |   |   |   | t |
| Midnight Blu      | /      |               |   |   | - | •        | • | ٧ | 2  | THE SHARES                                                                                                                                                                                                                                                                                                                                                                                                                                                                                                                                                                                                                                                                                                                                                                                                                                                                                                                                                                                                                                                                                                                                                                                                                                                                                                                                                                                                                                                                                                                                                                                                                                                                                                                                                                                                                                                                                                                                                                                                                                                                                                                     | Moonstone         |   |   | _ |   | _ | - | + |
| Mid Blue (70      |        | _             |   |   | • | •        | • | ٧ | 2  |                                                                                                                                                                                                                                                                                                                                                                                                                                                                                                                                                                                                                                                                                                                                                                                                                                                                                                                                                                                                                                                                                                                                                                                                                                                                                                                                                                                                                                                                                                                                                                                                                                                                                                                                                                                                                                                                                                                                                                                                                                                                                                                                |                   |   |   |   |   | • | • | H |
| Midnight Blu      | e      |               |   |   | • | •        | • | ٧ | 1  | 1893/8851/70                                                                                                                                                                                                                                                                                                                                                                                                                                                                                                                                                                                                                                                                                                                                                                                                                                                                                                                                                                                                                                                                                                                                                                                                                                                                                                                                                                                                                                                                                                                                                                                                                                                                                                                                                                                                                                                                                                                                                                                                                                                                                                                   | Cool Grey         |   |   |   |   | _ | • | + |
| Arctic            |        |               |   | • | • | •        | • | ٧ | 1  |                                                                                                                                                                                                                                                                                                                                                                                                                                                                                                                                                                                                                                                                                                                                                                                                                                                                                                                                                                                                                                                                                                                                                                                                                                                                                                                                                                                                                                                                                                                                                                                                                                                                                                                                                                                                                                                                                                                                                                                                                                                                                                                                | Granite           |   |   |   |   |   | • | ļ |
| Dark Cyan         |        |               |   |   |   | •        |   | ٧ | 2  |                                                                                                                                                                                                                                                                                                                                                                                                                                                                                                                                                                                                                                                                                                                                                                                                                                                                                                                                                                                                                                                                                                                                                                                                                                                                                                                                                                                                                                                                                                                                                                                                                                                                                                                                                                                                                                                                                                                                                                                                                                                                                                                                | Platinum          |   |   |   | • | • | • | L |
| Dark Indigo       |        |               |   |   | • | •        | • | ٧ | 2  | A STATE OF THE STA | Cloud Grey        |   |   | • |   | • | • | L |
| Ocean Blue        |        |               |   |   |   | •        |   | ٧ | 2  |                                                                                                                                                                                                                                                                                                                                                                                                                                                                                                                                                                                                                                                                                                                                                                                                                                                                                                                                                                                                                                                                                                                                                                                                                                                                                                                                                                                                                                                                                                                                                                                                                                                                                                                                                                                                                                                                                                                                                                                                                                                                                                                                | Mist              |   | • | • |   | • | • | L |
| Ocean Blue        | (Dark) | T             |   |   |   | •        | • | ٧ | 1  |                                                                                                                                                                                                                                                                                                                                                                                                                                                                                                                                                                                                                                                                                                                                                                                                                                                                                                                                                                                                                                                                                                                                                                                                                                                                                                                                                                                                                                                                                                                                                                                                                                                                                                                                                                                                                                                                                                                                                                                                                                                                                                                                | Mars Black        |   |   |   |   | • | • | L |
| Dark Turquo       | ise    |               | • | • | • | •        | • | ٧ | 1  | SE SE SE                                                                                                                                                                                                                                                                                                                                                                                                                                                                                                                                                                                                                                                                                                                                                                                                                                                                                                                                                                                                                                                                                                                                                                                                                                                                                                                                                                                                                                                                                                                                                                                                                                                                                                                                                                                                                                                                                                                                                                                                                                                                                                                       | Midnight Black    |   |   | • |   | • | • | L |
| Pacific Blue      |        |               |   |   |   | •        | • | ٧ | 2  | 4420                                                                                                                                                                                                                                                                                                                                                                                                                                                                                                                                                                                                                                                                                                                                                                                                                                                                                                                                                                                                                                                                                                                                                                                                                                                                                                                                                                                                                                                                                                                                                                                                                                                                                                                                                                                                                                                                                                                                                                                                                                                                                                                           | Black             | • |   | • |   |   | • | ľ |
| Light Aqua        |        |               |   |   |   |          |   | V | 1  | 7                                                                                                                                                                                                                                                                                                                                                                                                                                                                                                                                                                                                                                                                                                                                                                                                                                                                                                                                                                                                                                                                                                                                                                                                                                                                                                                                                                                                                                                                                                                                                                                                                                                                                                                                                                                                                                                                                                                                                                                                                                                                                                                              | White             |   |   |   |   |   |   | 1 |